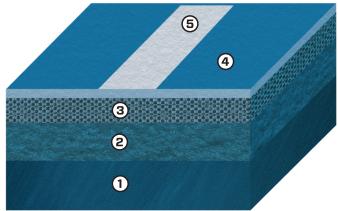

## X-Section

- 1) Post Tension Concrete or Asphalt Base
- (2) Attached Urethane Cushion
- (3) TitanTrax Shield
- 4 Flexible Color Finish
- (5) Game Lines