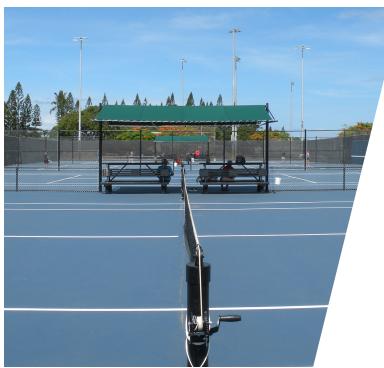

This all-weather CushionCourt has the look and play of an American Hard Court without the normal stress on players' joints. Whether new construction over post tension concrete or installed over existing pavements you will still have a 25% force reduction allowing you to play longer. The innovative, proprietary design and engineering of NGI Courts provides long-term crack prevention, and adds years of life to any existing pavement.

Convert your hard court to Xtreme cushion comfort in less than half the time of adding cushioning with rubber.

Exclusive Warranty • Custom Colors • Quick & Easy Installation • Install over post-tension concrete or asphalt • Bio-mechanically Superior • Indoors/Outdoors/Rooftops