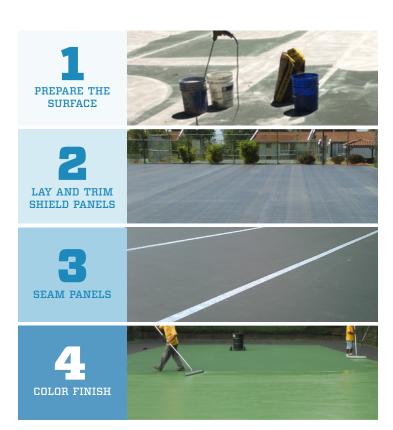

## STRONGER. BETTER. WORKS HARDER. GOES FARTHER.

The TitanTrax Shield® forms a long term cover over your court to fix the cracks & to make sure that new cracks do not appear.

Shield protects the pavement below from the elements & further deterioration.

Other repair processes, such as individual crack repair systems, treat only the small areas around the cracks on your tennis court. The entire court is then resurfaced to appear new. However, many times the repaired cracks will elongate and/or new cracks appear elsewhere on the tennis court after the repair (sometimes in less than a year). You may be left with new color and the same old crack problems.

The TitanTrax Shield® is cost effective and better than any other crack repair method for a long term life cycle.

5 Year Warranty • Quick Renovation Economical • Moisture Barrier • No Dead Spots • Long Term • Protective Shield