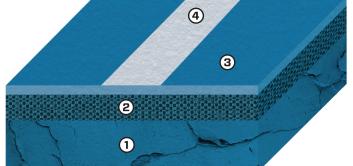

## X-Section

- Repaired Asphalt/Concrete
- (3) Color Finish
- TitanTrax Shield
- 4 Game Lines